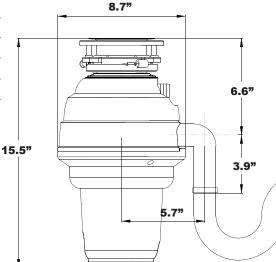

ached Power Cord**

Ready to plug in.



11/4 HORSEPOWER LARGEST HORSEPOWER AVAILABLE!



The TORQUE MASTER
Grinding System is a
combination of computer
designed and balanced
components working in
unison to provide superior
torque grind speed and
long system life.

## Others Owned

**BIO SHIELD** 

(Antimicrobial)

for ODOR PROTECTION!

Disposers are treated

with an antimicrobial

agent molded inside

providing protection

against odor causing bacteria growth.

#### **Silver Guard**

The magnetic Silver Guard captures most metal objects before they enter into the disposer chamber. This protective feature helps prevent damage to valuable cutlery. It also helps prevent damage to the disposer as well as expensive repairs caused by metal objects falling into the disposer.

## **Dimensions**



## Joneca Company, LLC

4332 E. La Palma Avenue, Anaheim, California 92807 Telephone: 714.993.5997 Fax: 714.993.2126 Toll Free 1-888-8Joneca Website: www.Joneca.com Email: ContactUs@Joneca.com