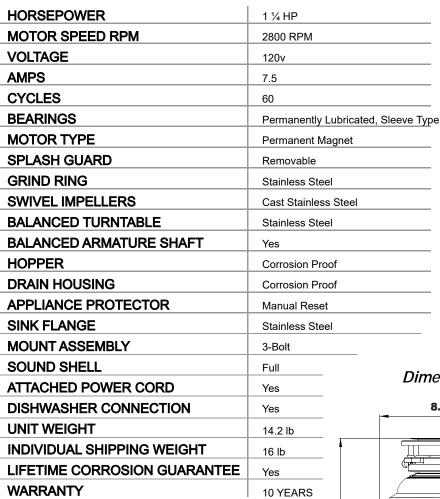

#### **Corrosion Proof**

Bone Crusher 1000 model carries a lifetime warranty against failure due to corrosion.

**Permanent Magnet Motors** 

Bone Crusher motors offer maximum torque instantly with the power to cut through potential jams.

#### Removable Splash Guard

All Bone Crusher continuous feed models have a removable splash guard, ideal for easy cleaning and replacement.

#### **Attached Power Cord**

Ready to plug in.

11/4 HORSEPOWER LARGEST HORSEPOWER AVAILABLE!

The TORQUE MASTER
Grinding System is a
combination of computer
designed and balanced
components working in
unison to provide superior
torque grind speed and
long system life.