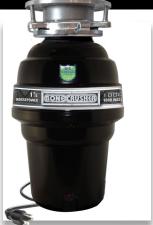

### **FOOD WASTE DISPOSER**

Bone Crusher disposers feature a 3-Bolt Mount System for fast replacement of existing 3-Bolt installations.

#### **Corrosion Proof**

Bone Crusher 1000 model carries a lifetime warranty against failure due to corrosion.

**Permanent Magnet Motors** 

Bone Crusher motors offer maximum torque instantly with the power to cut through potential jams.

#### Removable Splash Guard

All Bone Crusher continuous feed models have a removable splash guard, ideal for easy cleaning and replacement.

#### **Attached Power Cord**

Ready to plug in.

11/4 HORSEPOWER LARGEST HORSEPOWER AVAILABLE!

The TORQUE MASTER
Grinding System is a
combination of computer
designed and balanced
components working in
unison to provide superior
torque grind speed and
long system life.