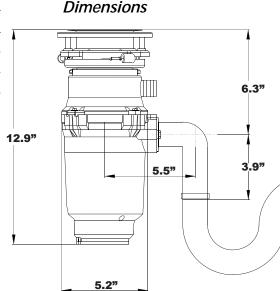

# The TORQUE MASTER Grinding System is a combination of computer designed and balanced components working in unison to provide superior torque grind speed and long system life.

| HORSEPOWER                   | 1/2 HP                              |
|------------------------------|-------------------------------------|
| MOTOR SPEED RPM              | 2600 RPM                            |
| VOLTAGE                      | 120v                                |
| AMPS                         | 4.5                                 |
| CYCLES                       | 60                                  |
| BEARINGS                     | Permanently Lubricated, Sleeve Type |
| MOTOR TYPE                   | Permanent Magnet                    |
| SPLASH GUARD                 | Removable                           |
| GRIND RING                   | Stainless Steel                     |
| SWIVEL IMPELLERS             | Stamped Stainless Steel             |
| BALANCED TURNTABLE           | Stainless Steel                     |
| BALANCED ARMATURE SHAFT      | Yes                                 |
| HOPPER                       | Corrosion Proof                     |
| DRAIN HOUSING                | Corrosion Proof                     |
| APPLIANCE PROTECTOR          | Manual Reset                        |
| SINK FLANGE                  | Stainless Steel                     |
| MOUNT ASSEMBLY               | 3-Bolt                              |
| SOUND SHELL                  | Partial                             |
| ATTACHED POWER CORD          | Yes Dimensi                         |
| DISHWASHER CONNECTION        | Yes                                 |
| UNIT WEIGHT                  | 9.6 lb                              |
| INDIVIDUAL SHIPPING WEIGHT   | 11 lb                               |
| LIFETIME CORROSION GUARANTEE | Yes                                 |
| WARRANTY                     | 5-Years                             |
|                              | TOTAL II                            |