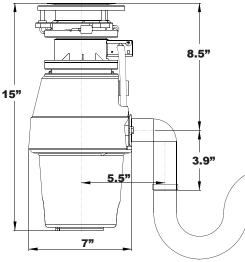

DRAIN HOUSING                | Corrosion Proof                     |
| APPLIANCE PROTECTOR          | Manual Reset                        |
| SINK FLANGE                  | Stainless Steel                     |
| MOUNT ASSEMBLY               | 3-Bolt                              |
| SOUND SHELL                  | Full                                |
| ATTACHED POWER CORD          | Yes                                 |
| DISHWASHER CONNECTION        | Yes                                 |
| UNIT WEIGHT                  | 11.4 lb <b>Dimen</b>                |
| INDIVIDUAL SHIPPING WEIGHT   | 13 lb                               |
| LIFETIME CORROSION GUARANTEE | Yes                                 |
|                              |                                     |

## **Dimensions**



# Joneca Company, LLC

**WARRANTY** 

4332 E. La Palma Avenue, Anaheim, California 92807 Telephone: 714.993.5997 Fax: 714.993.2126 Toll Free 1-888-8Joneca Website: www.Joneca.com Email: ContactUs@Joneca.com