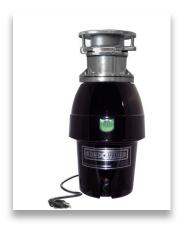

The Bone Crusher Batch Feed disposer utilizes a stopper/actuator which makes operation safer and quieter and eliminates the need for an outside on/off switch.

It also features a 3-Bolt Mount System for fast replacement of existing 3-Bolt installations.

#### **Corrosion Proof**

Bone Crusher 700 Batch Feed model carries a lifetime warranty against failure due to corrosion. **Permanent Magnet Motors** 

Bone Crusher motors offer maximum torque instantly with the power to cut through potential jams. **Attached Power Cord** 

5 Years

Ready to plug in.