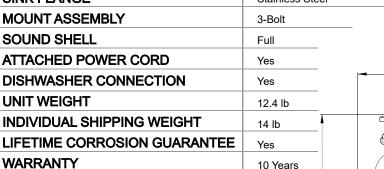

# **TORQUE MASTER** ® Balanced Grinding System:

A combination of computer designed and balanced components working in unison to provide superior torque grind speed and long system life.

| HORSEPOWER               | 3/4 HP                            |
|--------------------------|-----------------------------------|
| MOTOR SPEED RPM          | 2700 RPM                          |
| VOLTAGE                  | 120v                              |
| AMPS                     | 6                                 |
| CYCLES                   | 60                                |
| BEARINGS                 | Permanently Lubricated, Sleeve Ty |
| MOTOR TYPE               | Permanent Magnet                  |
| SPLASH GUARD             | Removable                         |
| GRIND RING               | Stainless Steel                   |
| SWIVEL IMPELLERS         | Cast Stainless Steel              |
| BALANCED TURNTABLE       | Stainless Steel                   |
| BALANCED ARMATURE SHAFT  | Yes                               |
| HOPPER                   | Corrosion Proof                   |
| DRAIN HOUSING            | Corrosion Proof                   |
| APPLIANCE PROTECTOR      | Manual Reset                      |
| SINK FLANGE              | Stainless Steel                   |
| MOUNT ASSEMBLY           | 3-Bolt                            |
| SOUND SHELL              | Full Dime                         |
| ATTACHED POWER CORD      | Yes 8.                            |
| DIOLINA OLIED COMMENTION |                                   |

### Silver Guard®

Powerful magnetic ring that captures most metal objects before they enter into the disposer chamber. This protective feature helps prevent damage to valuable cutlery. It also helps prevent damage to the disposer as well as expensive repairs caused by metal objects falling into the disposer.

12.4 lb

14 lb

Yes

10 Years

14.2"

5.7"

3.9"