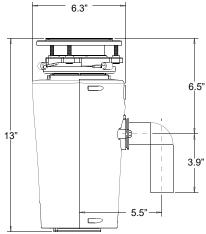

| DRAIN HOUSING                | Corrosion Proof                     |
| APPLIANCE PROTECTOR          | Manual Reset                        |
| SINK FLANGE                  | Stainless Steel                     |
| MOUNT ASSEMBLY               | 3-Bolt                              |
| SOUND SHELL                  | Full                                |
| ATTACHED POWER CORD          | Yes                                 |
| DISHWASHER CONNECTION        | Yes Dimens                          |
| UNIT WEIGHT                  | 8.8 lb 6.3"                         |
| INDIVIDUAL SHIPPING WEIGHT   | 10 lb                               |
| LIFETIME CORROSION GUARANTEE | Yes                                 |
| WARRANTY                     | 5 Years                             |

# **Dimensions**



## Joneca Company, LLC





Lifetime warranty against failure due to corrosion.

### **Permanent Magnet Motor**

Maximum torque instantly with the power to cut through potential jams.

### Removable Splash Guard

Removable splash guard, ideal for easy cleaning and replacement.

### **Attached Power Cord**

Ready to plug in.



# 3-BOLT

### **MOUNT SYSTEM**

For fast replacement of existing 3-Bolt installations.



### **BIO SHIELD® Antimicrobial** for **ODOR PROTECTION!**

Disposers are treated with an antimicrobial agent molded inside providing protection against odor causing bacteria growth.



### TORQUE MASTER® Balanced Grinding System:

A combination of computer designed and balanced components working in unison to provide superior torque grind speed and long system life.

| HORSEP