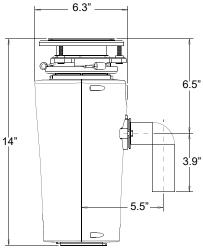

|
| SINK FLANGE                | Stainless Steel                |
| MOUNT ASSEMBLY             | 3-Bolt                         |
| SOUND SHELL                | Full                           |
| ATTACHED POWER CORD        | Yes Di                         |
| DISHWASHER CONNECTION      | Yes                            |
| UNIT WEIGHT                | 11 lb                          |
| INDIVIDUAL SHIPPING WEIGHT | 12.2 lb                        |



Yes

10 Years

### Silver Guard®

Powerful magnetic ring that captures most metal objects before they enter into the disposer chamber. This protective feature helps prevent damage to valuable cutlery. It also helps prevent damage to the disposer as well as expensive repairs caused by metal objects falling into the disposer.

### imensions





**WARRANTY** 

4332 E. La Palma Avenue, Anaheim, California 92807 Telephone: 714.993.5997 Fax: 714.993.2126 Toll Free 1-888-8Joneca Website: www.Joneca.com Email: ContactUs@Joneca.com

LIFETIME CORROSION GUARANTEE





### LARGEST HORSEPOWER AVAILABLE!

### **Corrosion Proof**

Lifetime warranty against failure due to corrosion.

### **Permanent Magnet Motor**

Maximum torque instantly with the power to cut through potential jams.

### Removable Splash Guard

Removable splash guard, ideal for easy cleaning and replacement.

### **Attached Power Cord**

Ready to plug in.



# 3-BOLT **MOUNT SYSTEM**

For fast replacement of existing 3-Bolt installations.



### **BIO SHIELD®** Antimicrobial for **ODOR PROTECTION!**

Disposers are treated with an antimicrobial agent molded inside providi