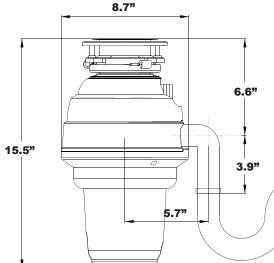

|
| Corrosion Proof                     |
| Manual Reset                        |
| Stainless Steel                     |
| 3-Bolt                              |
| Full                                |
| Yes Dime                            |
| Yes 8                               |
| 14.2 lb                             |
| 16 lb                               |
| Yes                                 |
|                                     |

12 YEARS



### Silver Guard®

Powerful magnetic ring that captures most metal objects before they enter into the disposer chamber. This protective feature helps prevent damage to valuable cutlery. It also helps prevent damage to the disposer as well as expensive repairs caused by metal objects falling into the disposer.

### **Dimensions**



# Joneca Company, LLC

4332 E. La Palma Avenue, Anaheim, California 92807 Telephone: 714.993.5997 Fax: 714.993.2126 Toll Free 1-888-8Joneca Website: www.Joneca.com Email: ContactUs@Joneca.com

©2015 Joneca Company, LLC, All Rights Reserved.

WARRANTY