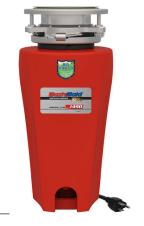

Lifetime warranty against failure due to corrosion.

### **Permanent Magnet Motor**

Maximum torque instantly with the power to cut through potential jams.

### Removable Splash Guard

Removable splash guard, ideal for easy cleaning and replacement.

### **Attached Power Cord**

Ready to plug in.