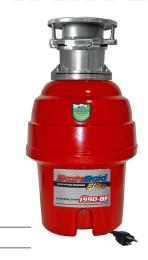

### **TORQUE MASTER** ®

Balanced Grinding System: A combination of computer designed and balanced components working in unison to provide superior torque grind speed and long system life.

| I                                   |
|-------------------------------------|
| 1 ¼ HP                              |
| 2800 RPM                            |
| 120v                                |
| 7.5                                 |
| 60                                  |
| Permanently Lubricated, Sleeve Type |
| Permanent Magnet                    |
| Removable                           |
| Stainless Steel                     |
| Cast Stainless Steel                |
| Stainless Steel                     |
| Yes                                 |
| Corrosion Proof                     |
| Corrosion Proof                     |
| Manual Reset                        |
| Stainless Steel                     |
| 3-Bolt                              |
| Full                                |
| Yes Dime                            |
| Yes 8                               |
| 14.2 lb                             |
| 16 lb                               |
| Yes                                 |
|                                     |

12 YEARS

### Silver Guard®

Powerful magnetic ring that captures most metal objects before they enter into the disposer chamber. This protective feature helps prevent damage to valuable cutlery. It also helps prevent damage to the disposer as well as expensive repairs caused by metal objects falling into the disposer.