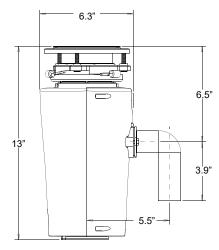

APPLIANCE PROTECTOR          | Manual Reset                        |
| SINK FLANGE                  | Stainless Steel                     |
| MOUNT ASSEMBLY               | 3-Bolt                              |
| SOUND SHELL                  | Full .                              |
| ATTACHED POWER CORD          | Yes                                 |
| DISHWASHER CONNECTION        | Yes Dimension                       |
| UNIT WEIGHT                  | 9.4 lb 6.3"                         |
| INDIVIDUAL SHIPPING WEIGHT   | 10.6 lb                             |
| LIFETIME CORROSION GUARANTEE | Yes                                 |
| WARRANTY                     | 6 Years                             |
|                              |                                     |

## **Dimensions**



## Joneca Company, LLC



Lifetime warranty against failure due to corrosion.

### **Permanent Magnet Motor**

Maximum torque instantly with the power to cut through potential jams.

### Removable Splash Guard

Removable splash guard, ideal for easy cleaning and replacement.

### **Attached Power Cord**

Ready to plug in.



**Dimensions** 

12.9"

6.3"

3.9"

5.5"

# 3-BOLT

### **MOUNT SYSTEM**

For fast replacement of existing 3-Bolt installations.



### **BIO SHIELD®** Antimicrobial for **ODOR PROTECTION!**

Disposers are treated with an antimicrobial agent molded inside providing protection against odor causing bacteria growth.



### **TORQUE MASTER** ® Balanced Grinding System:

A combination of computer designed and balanced components working in unison to provide superior torqu