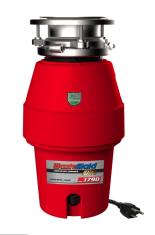

# 1990-BF BATCH FEED

### Operation

Batch Feed disposers utilize a stopper/actuator which makes operation safer and quieter, eliminating the need for an outside on/off switch.

### **Corrosion Proof**

Lifetime warranty against failure due to corrosion.

### **Permanent Magnet Motor**

Maximum torque instantly with the power to cut through potential jams.