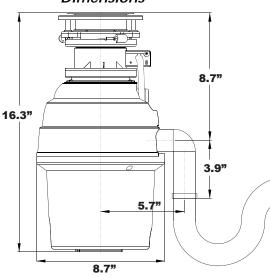

| WARRANTY                     | 10 YEARS                            |



### Joneca Company, LLC

4332 E. La Palma Avenue, Anaheim, California 92807 Telephone: 714.993.5997 Fax: 714.993.2126 Toll Free 1-888-8Joneca Website: www.Joneca.com Email: ContactUs@Joneca.com



## Dimensions



# **FOOD WASTE DISPOSERS**

# 

### **Compact Design**

Powerful 3/4 HP disposer that uses less space under the sink.

### **Corrosion Proof**

Lifetime warranty against failure due to corrosion.

### **Permanent Magnet Motor**

Maximum torque instantly with the power to cut through potential jams.

### Removable Splash Guard

Removable splash guard, ideal for easy cleaning and replacement.

### **Attached Power Cord**

Ready to plug in.



Type

### Compact Design

# 3-BOLT **MOUNT SYSTEM**

For fast replacement of existing 3-Bolt installations.



### **BIO SHIELD®** Antimicrobial for **ODOR PROTECTION!**

Disposers are treated with an antimicrobial agent molded inside providing protection against odor causing bacteria growth.



### **TORQUE MASTER** ® Balanced Grinding System:

A com