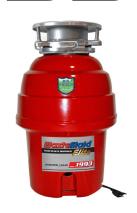

### LARGEST HORSEPOWER AVAILABLE!

### **Corrosion Proof**

Lifetime warranty against failure due to corrosion.

### **Permanent Magnet Motor**

Maximum torque instantly with the power to cut through potential jams.