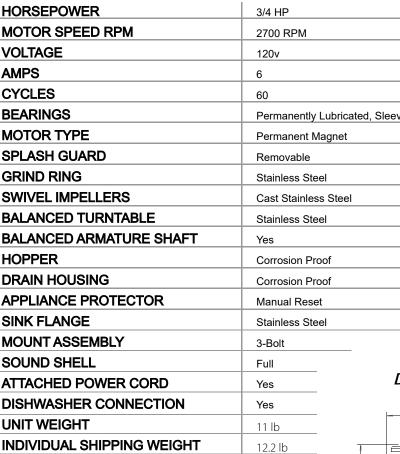

# **TORQUE MASTER** ® Balanced Grinding System:

A combination of computer designed and balanced components working in unison to provide superior torque grind speed and long system life.

| HORSEPOWER               | 3/4 HP                            |
|--------------------------|-----------------------------------|
| MOTOR SPEED RPM          | 2700 RPM                          |
| VOLTAGE                  | 120v                              |
| AMPS                     | 6                                 |
| CYCLES                   | 60                                |
| BEARINGS                 | Permanently Lubricated, Sleeve Ty |
| MOTOR TYPE               | Permanent Magnet                  |
| SPLASH GUARD             | Removable                         |
| GRIND RING               | Stainless Steel                   |
| SWIVEL IMPELLERS         | Cast Stainless Steel              |
| BALANCED TURNTABLE       | Stainless Steel                   |
| BALANCED ARMATURE SHAFT  | Yes                               |
| HOPPER                   | Corrosion Proof                   |
| DRAIN HOUSING            | Corrosion Proof                   |
| APPLIANCE PROTECTOR      | Manual Reset                      |
| SINK FLANGE              | Stainless Steel                   |
| MOUNT ASSEMBLY           | 3-Bolt                            |
| SOUND SHELL              | Full Dime                         |
| ATTACHED POWER CORD      | Yes 8.                            |
| DIOLINA OLIED COMMENTION |                                   |