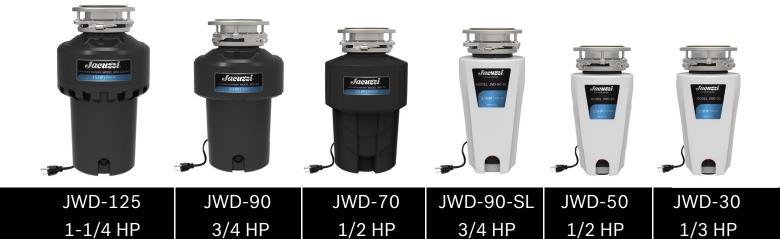

## **Food Waste Disposers**

- -Torque Master® Balanced Grinding System Uses a Permanent Magnet Motor which delivers more torque power than the leading disposer in order to cut through potential jams.
- -Permanent Magnet Motor

## -Warranties

| JWD-125   | 12-Years |
|-----------|----------|
| JWD-90    | 10-Years |
| JWD-90-SL | 10-Years |
| JWD-70    | 8-Years  |
| JWD-50    | 6-Years  |
| JWD-30    | 5-Years  |

All disposers feature a Lifetime Guarantee against failure due to corrosion.