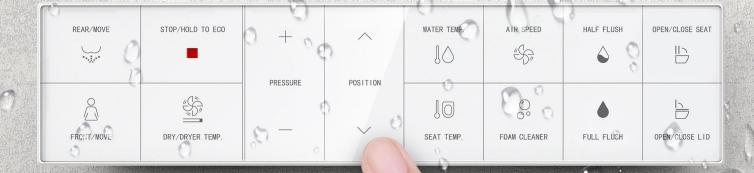

### **ONE-TOUCH KNOB**

## INTELLIGENT REMOTE CONTROL

### **EXQUISITE DIGITAL DISPLAY**

✓ High-definition LED display window, all functions and numerical status are displayed on one screen, easy to grasp.✓ Optional Multiple material.