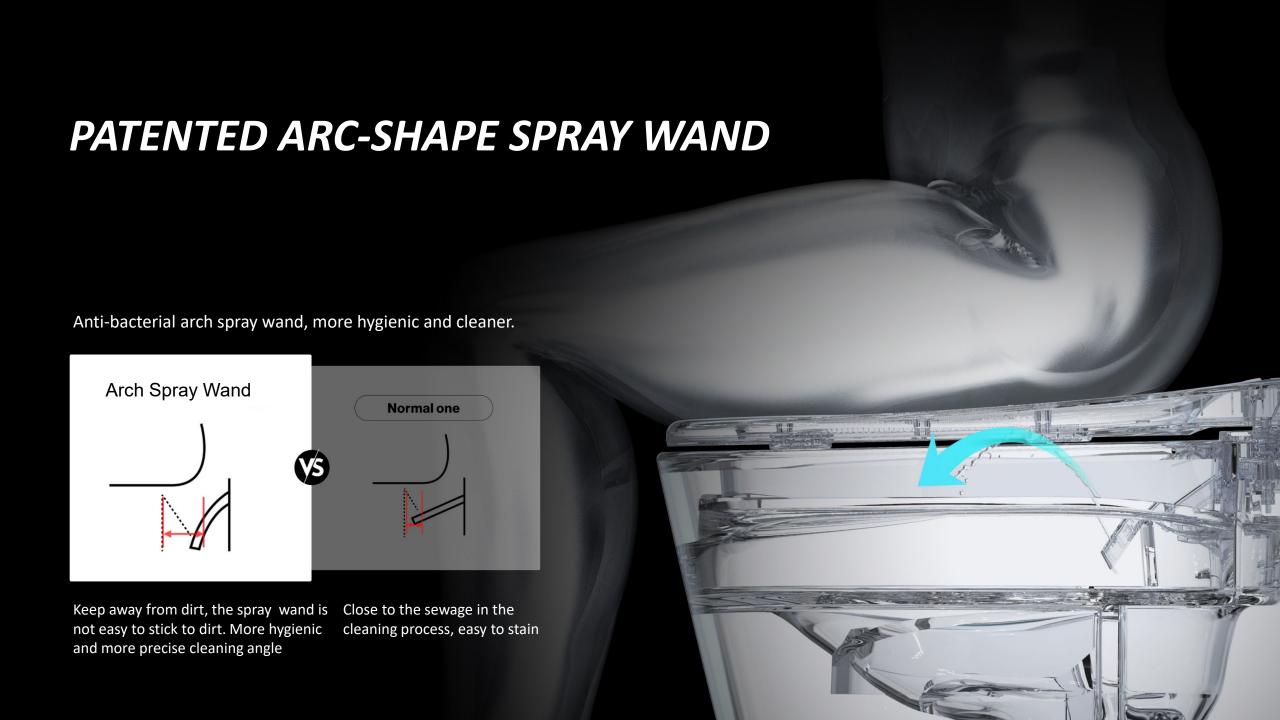

## FEATURES & FUNCTIONS

Auto opening

Patented arc-shape spray wand

Anti-siphon design

Warm air dryer

Seat heating

Window display

Foot sensor opening

### SPRAY-PROOF TO BE MORE HYGENIC

The fine foam covers the water surface, and the thickness of the thickened foam layer can reach 1.18 inch. The air covering the ceramic wall is locked under the dense foam layer, which can prevent splashing water, material sticking and odor.