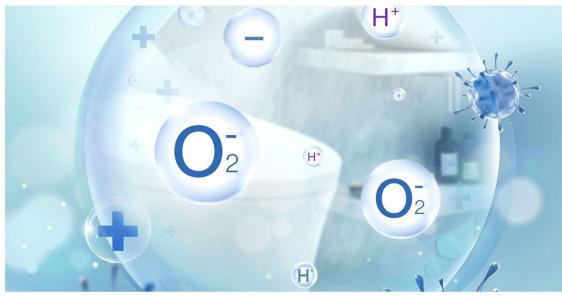

HIGH QUALITY
ANTI-BACTERIAL 99.9% EFFECT
MORE HYGIENIC AND SAFER

#### SIAA

The seat cover and nozzle uses SIAA anti-bacterial certification technology. Authorized certification by Japan. Anti-bacterial Products Technology Association.