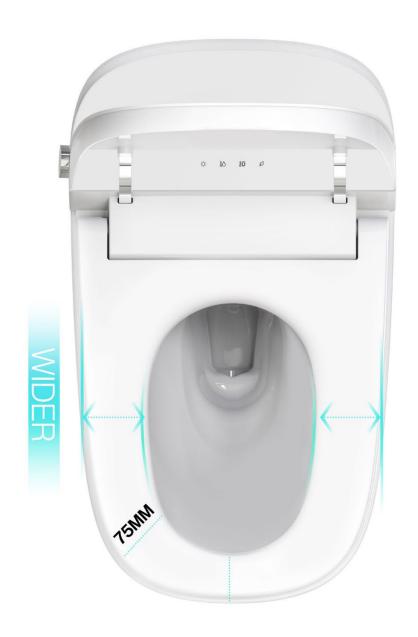

### **COMFORTABLE SEAT**

- $\lor$  More comfortable to sit with wider surface support.
- √ Inner ring diameter is suitable for most people.

6-level seat temperature: precise temperature setting,

6-level seat temperature: precise temperature setting, choose the most suitable temperature according to the season. 3 temperature control safety protection: heat balance, prevent overheating or low temperature burns.