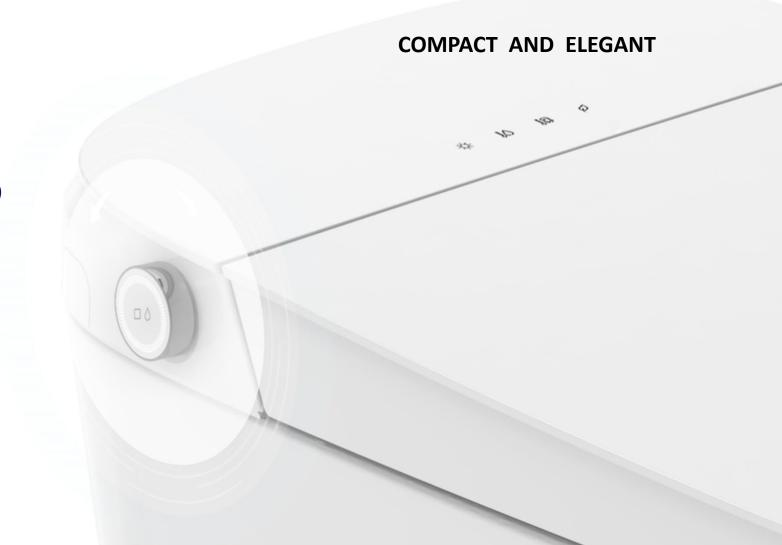

### **ONE-TOUCH KNOB**

### **EXQUISITE DIGITAL DISPLAY**

✓ High-definition LED display window, all functions and numerical status are displayed on one screen, easy to grasp.✓ Optional Multiple material.