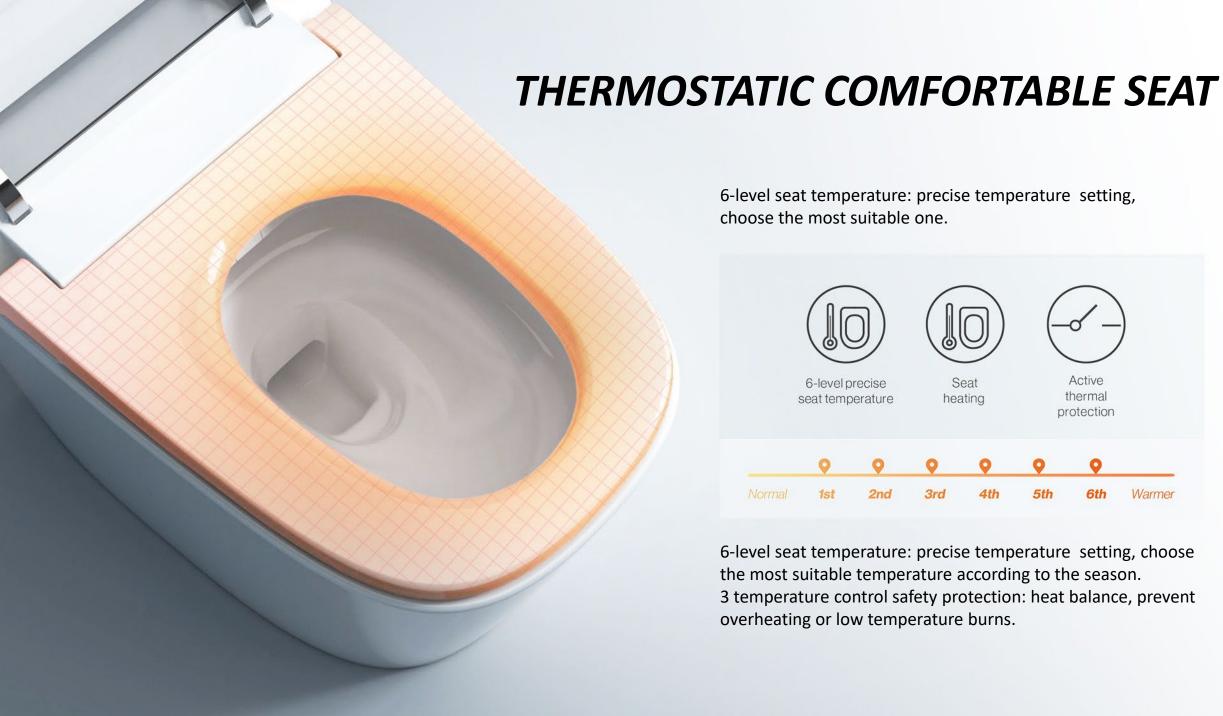

### **COMFORTABLE SEAT**

- $\lor$  More comfortable to sit with wider surface support.
- √ Inner ring diameter is suitable for most people.

6-level seat temperature: precise temperature setting,

6-level seat temperature: precise temperature setting, choose the most suitable temperature according to the season. 3 temperature control safety protection: heat balance, prevent overheating or low temperature burns.