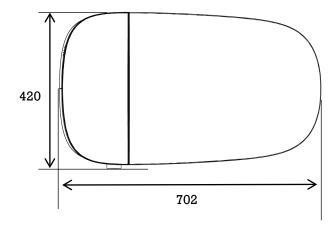

### **SPECIFICATIONS**

| Model                          | H59-T Square Smart Toilet                                                                                                                                                                                                    |
|--------------------------------|------------------------------------------------------------------------------------------------------------------------------------------------------------------------------------------------------------------------------|
| Rated voltage                  | 110V~120V                                                                                                                                                                                                                    |
| Rated frequency                | 50/60Hz                                                                                                                                                                                                                      |
| Rate power                     | 875 W                                                                                                                                                                                                                        |
| Max power(water heating power) | 120V/1400W                                                                                                                                                                                                                   |
| Heating method                 | Instant heating                                                                                                                                                                                                              |
| Environment temperature        | 0-40°C (32-104°F)                                                                                                                                                                                                            |
| Water pressure                 | Flush: No water pressure requirement                                                                                                                                                                                         |
|                                | Smart seat cover: Min 0.08 Mpa (11.60PSI), Max 0.8 Mpa (116.03PSI)                                                                                                                                                           |
| Cleaning flow                  | About 350~600ml/min (0.2Mpa (29.01PSI), 110V)                                                                                                                                                                                |
| Flushing volume                | 1.6/1.1Gpf, 6.0L(full flush)/4.1L(half flush)                                                                                                                                                                                |
| Seat temperature range         | 6 Settings (including neutral position)                                                                                                                                                                                      |
| Water temperature range        | 6 Settings (including neutral position)                                                                                                                                                                                      |
| Warm air temperature range     | 6 Settings (including neutral position)                                                                                                                                                                                      |
| Warm air speed                 | >0.2m³/min                                                                                                                                                                                                                   |
| Safety device                  | Temperature sensor, anti-air burning device, temperature controller, temperature fuse, earth protection, leakage protection device, anti-freeze cracking device, high water pressure protection, anti-low temperature scald. |
| Worldwide Certification        | CUPC, EGS                                                                                                                                                                                                                    |
| Power cord length              | About 1.7m (66.93 inch)                                                                                                                                                                                                      |