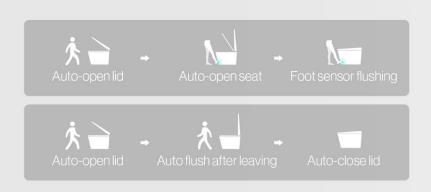

### **AUTO OPENING AND CLOSING**

Microwave sensing, auto open seat and cover Lid will automatically open when user approaches, close when user walks away. The function can be switched between on and off.

Foot sensor for seat ring opening and flushing
Contact-free foot sensor switch, realizes auto opening function of
the seat ring.

Activate the foot sensor again, the toilet will flush automatically.

The lid and seat cover adopts a slow-down design to prevent them from popping when it falls, prolonging the service life of the product.

### **FOOT SENSOR FLUSH**

Foot sensing flushing, contact-free, innovative flushing way, convenient for men and people with bending difficulties. When the foot approaches within 30mm of the sensing range, it will flush automatically.