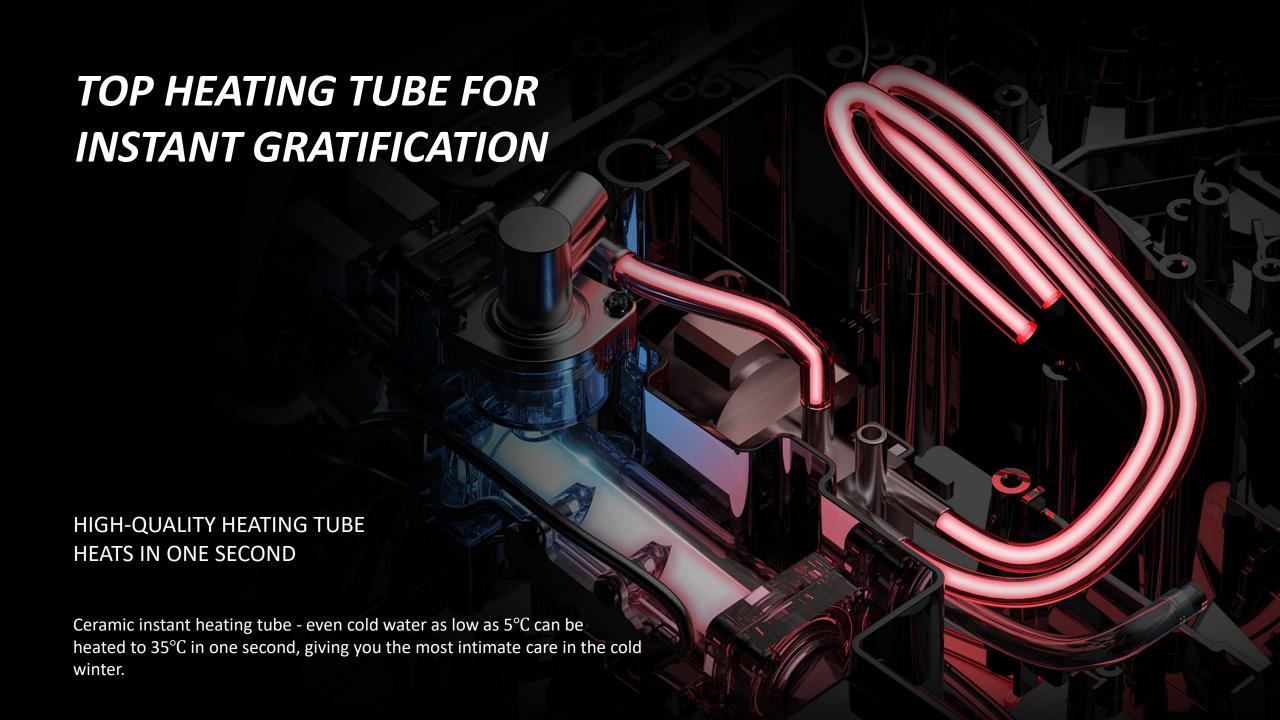

#### TEMPERATURE CONTROL

- Instant heating is used to maintain a constant temperature, and the water temperature will not drop when flushing, which is more hygienic and energy-saving.
- The water temperature control adopts a special heating algorithm, the flushing temperature is controlled stably, and the temperature will not fluctuate during the flushing process.