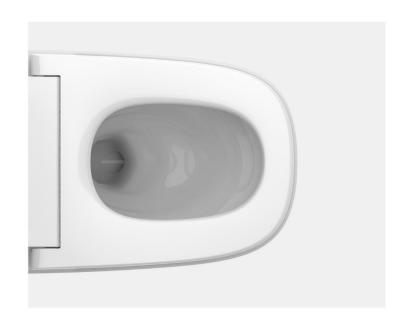

## FEATURES & FUNCTIONS

Auto opening

Patented arc-shape spray wand

Anti-siphon design

Warm air dryer

Seat heating

Window display

Foot sensor opening

### SPRAY-PROOF TO BE MORE HYGENIC

The fine foam covers the water surface, and the thickness of the thickened foam layer can reach 1.18 inch. The air covering the ceramic wall is locked under the dense foam layer, which can prevent splashing water, material sticking and odor.