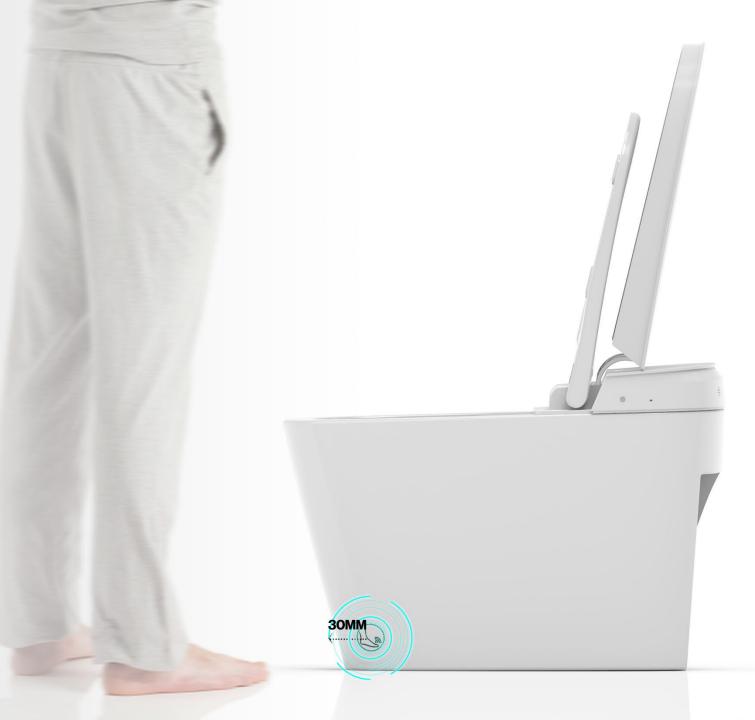

### **FOOT SENSOR FLUSH**

Foot sensing flushing, contact-free, innovative flushing way, convenient for men and people with bending difficulties. When the foot approaches within 30mm of the sensing range, it will flush automatically.