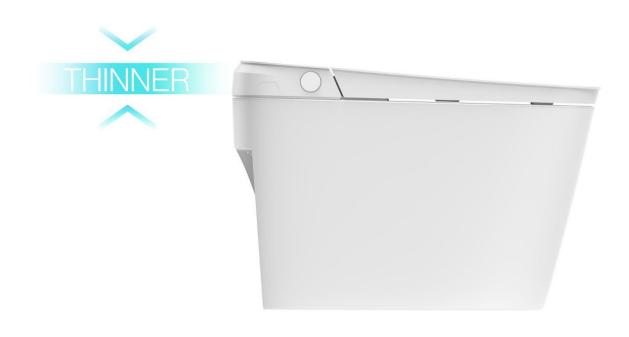

# Jacuzi. SMART TOILET

JST-1000





# SMART -- INTEGRATED

## CONTENTS

- 1. ADVANTAGES
- 2. OPTIONAL FUNCTIONS
- 3. SPECIFICATIONS



## FEATURES & FUNCTIONS



Auto opening



Patented arc-shape spray wand



Anti-siphon design



Warm air dryer



Seat heating



Window display



Foot sensor opening



Foot sensor flushing



Pre-wash



Lightless photocatalyst



Oscillating washing instant heating



### **COMFORTABLE SEAT**



- $\lor$  More comfortable to sit with wider surface support.
- √ Inner ring diameter is suitable for most people.







6-level seat temperature: precise temperature setting,



6-level seat temperature: precise temperature setting, choose the most suitable temperature according to the season. 3 temperature control safety protection: heat balance, prevent overheating or low temperature burns.











HIGH QUALITY
ANTI-BACTERIAL 99.9% EFFECT
MORE HYGIENIC AND SAFER

#### SIAA

The seat cover and nozzle uses SIAA anti-bacterial certification technology. Authorized certification by Japan. Anti-bacterial Products Technology Association.





### WARM & MOVEMENT AIR DRYING

- √ After cleaning, start the heating function;
- √ Soft and warm air drying;
- V New research and development of m