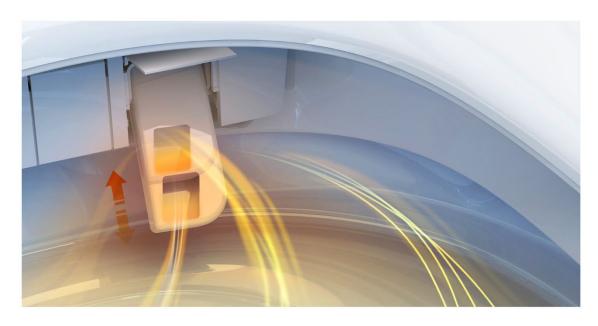

## FEATURES & FUNCTIONS

Auto opening

Patented arc-shape spray wand

Anti-siphon design

Warm air dryer

Seat heating

Window display

Foot sensor opening

Foot sensor flushing

Pre-wash

Lightless photocatalyst

Oscillating washing instant heating

### **FOOT SENSOR FLUSH**

Foot sensing flushing, contact-free, innovative flushing way, convenient for men and people with bending difficulties. When the foot approaches within 30mm of the sensing range, it will flush automatically.