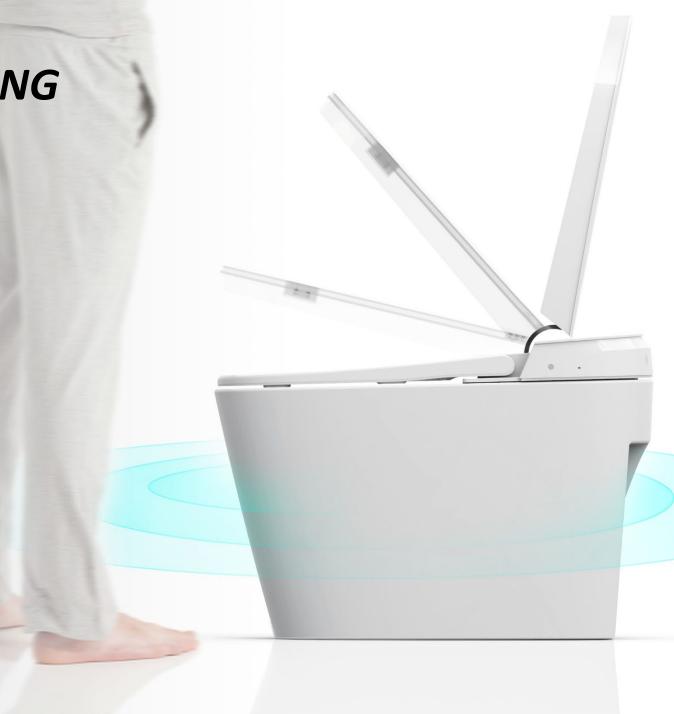

### **AUTO OPENING AND CLOSING**

Microwave sensing, auto open seat and cover Lid will automatically open when user approaches, close when user walks away. The function can be switched between on and off.

Foot sensor for seat ring opening and flushing
Contact-free foot sensor switch, realizes auto opening function of
the seat ring.

Activate the foot sensor again, the toilet will flush automatically.

The lid and seat cover adopts a slow-down design to prevent them from popping when it falls, prolonging the service life of the product.