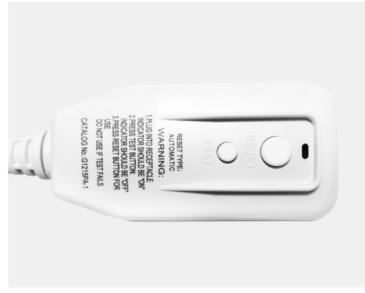

### PROTECTIVE DEVICES

 2.3m power cord with built-in GFCI plug, will detect abnormal and intolerable conditions and will initiate appropriate corrective actions.