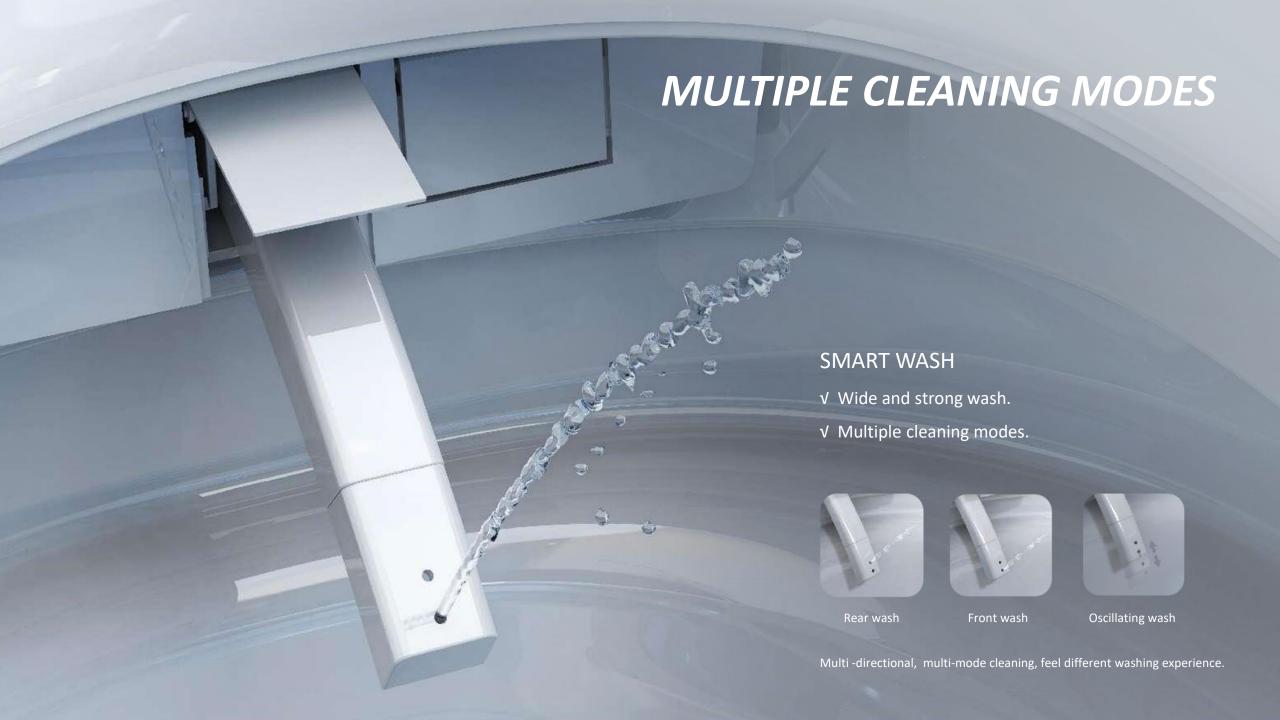

## FEATURES & FUNCTIONS

Auto opening

Patented arc-shape spray wand

Anti-siphon design

Warm air dryer

Seat heating

Window display

Foot sensor opening