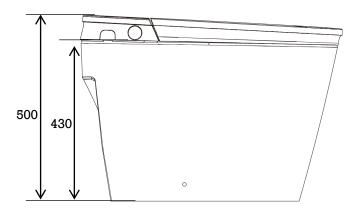

### **SPECIFICATIONS**

| Model                          | H59-T Square Smart Toilet                                                                                                                                                                                                    |
|--------------------------------|------------------------------------------------------------------------------------------------------------------------------------------------------------------------------------------------------------------------------|
| Rated voltage                  | 110V~120V                                                                                                                                                                                                                    |
| Rated frequency                | 50/60Hz                                                                                                                                                                                                                      |
| Rate power                     | 875 W                                                                                                                                                                                                                        |
| Max power(water heating power) | 120V/1400W                                                                                                                                                                                                                   |
| Heating method                 | Instant heating                                                                                                                                                                                                              |
| Environment temperature        | 0-40°C (32-104°F)                                                                                                                                                                                                            |
| Water pressure                 | Flush: No water pressure requirement                                                                                                                                                                                         |
|                                | Smart seat cover: Min 0.08 Mpa (11.60PSI), Max 0.8 Mpa (116.03PSI)                                                                                                                                                           |
| Cleaning flow                  | About 350~600ml/min (0.2Mpa (29.01PSI), 110V)                                                                                                                                                                                |
| Flushing volume                | 1.6/1.1Gpf, 6.0L(full flush)/4.1L(half flush)                                                                                                                                                                                |
| Seat temperature range         | 6 Settings (including neutral position)                                                                                                                                                                                      |
| Water temperature range        | 6 Settings (including neutral position)                                                                                                                                                                                      |
| Warm air temperature range     | 6 Settings (including neutral position)                                                                                                                                                                                      |
| Warm air speed                 | >0.2m³/min                                                                                                                                                                                                                   |
| Safety device                  | Temperature sensor, anti-air burning device, temperature controller, temperature fuse, earth protection, leakage protection device, anti-freeze cracking device, high water pressure protection, anti-low temperature scald. |
| Worldwide Certification        | CUPC, EGS                                                                                                                                                                                                                    |
| Power cord length              | About 1.7m (66.93 inch)                                                                                                                                                                                                      |