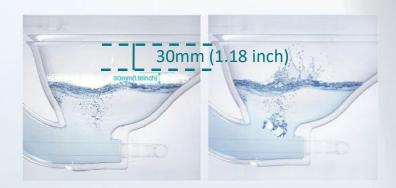

### SPRAY-PROOF TO BE MORE HYGENIC

The fine foam covers the water surface, and the thickness of the thickened foam layer can reach 1.18 inch. The air covering the ceramic wall is locked under the dense foam layer, which can prevent splashing water, material sticking and odor.