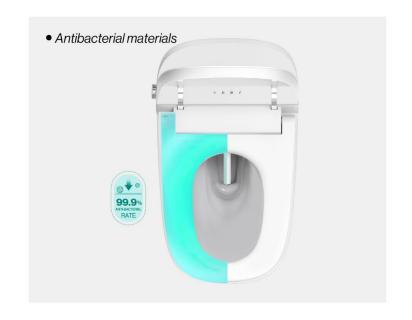

HIGH QUALITY
ANTI-BACTERIAL 99.9% EFFECT
MORE HYGIENIC AND SAFER

#### SIAA

The seat cover and nozzle uses SIAA anti-bacterial certification technology. Authorized certification by Japan. Anti-bacterial Products Technology Association.

#### ANTIBACTERIAL SEAT

- The halide-antimony oxide flame retardant system and the antibacterial particles of Ishizuka Glass are more comprehensive in antibacterial and more hygienic in use.
- The seat cover adopts the most advanced friction welding process in the industry, which has stronger sealing performance and longer service life.