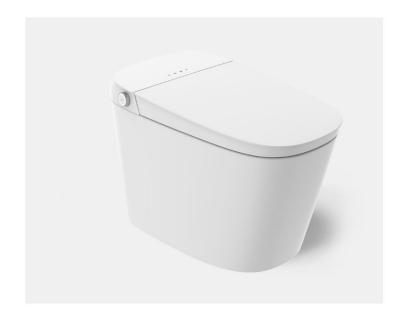

ce life of the product.



### **FOOT SENSOR FLUSH**



Foot sensing flushing, contact-free, innovative flushing way, convenient for men and people with bending difficulties. When the foot approaches within 30mm of the sensing range, it will flush automatically.



### **BUILT-IN FOAM SHIELD**

### SPRAY-PROOF TO BE MORE HYGENIC

The fine foam covers the water surface, and the thickness of the thickened foam layer can reach 1.18 inch. The air covering the ceramic wall is locked under the dense foam layer, which can prevent splashing water, material sticking and odor.









Deodorization



Anti-stick

### **EXQUISITE DIGITAL DISPLAY**

✓ High-definition LED display window, all functions and numerical status are displayed on one screen, easy to grasp.✓ Optional Multiple material.









#### ANTIBACTERIAL SEAT

- The halide-antimony oxide flame retardant system and the antibacterial particles of Ishizuka Glass are more comprehensive in antibacterial and more hygienic in use.
- The seat cover adopts the most advanced friction welding process in the industry, which has stronger sealing performance and longer service life.

#### TEMPERATURE CONTROL

- Instant heating is used to maintain a constant temperature, and the water temperature will not drop when flushing, which is more hygienic and energy-saving.
- The water temperature control adopts a special heating algorithm, the flushing temperature is controlled stably, and the temperature will not fluctuate during the flushing process.

### SAFETY EQUIPMENT

- Thermal fuse, grounding protection, over-temperature water cut-o