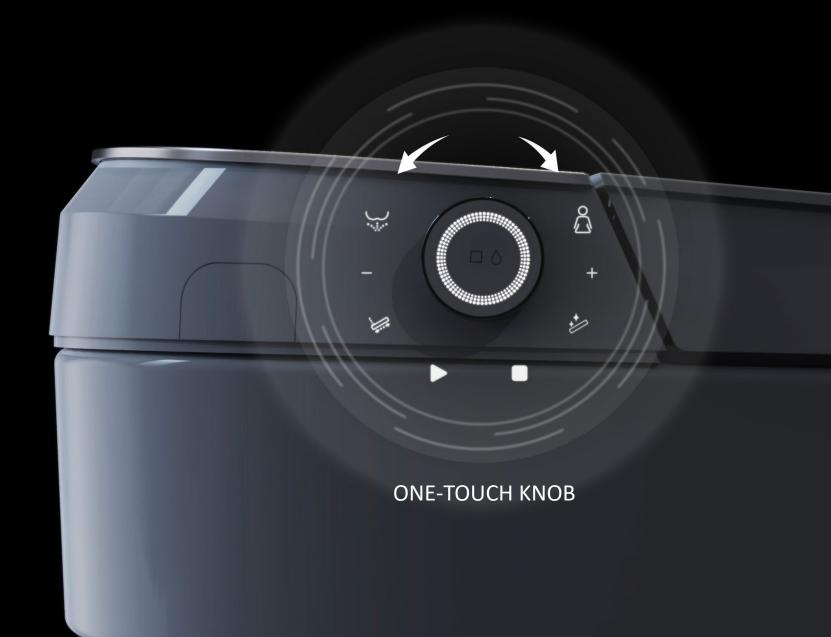

ating function;
- √ Soft and warm air drying;
- V New research and development of movement drying, intelligent control;
- V 6-level air temperature adjustment can be carried out in the range of room temperature  $^{\sim}$  58  $^{\circ}$ ;
- √ Quick and dry, like a spring breeze.

### BETTER DEODORIZATION

Lightless photocatalyst can produce catalytic reactions in the absence of light to convert pollutants into harmless water and carbon dioxide.

It can greatly and continuously eliminate harmful gas pollutants, and can deodorize and purify the air at the root, making the air fresher.

### **ONE-TOUCH KNOB**



### **DISPLAY LIGHTING EFFECT**

With stylish and colorful dynamic lighting effects, create a space atmosphere.

Add a warm and comfortable living environment to a monotonous home.



## INTELLIGENT REMOTE CONTROL



### **IPX5 WATERPROOF**

The waterproof of the remote control reaches IPX5 level, which can easily be used in the wet environment.

## LONGER BATTERY LIFE AND HIGH QUALITY

Built-in two AAA batteries for power supply, which can last up to half a year. Withstand 100,000+ times of repeated pressing to ensure the durability of the product

### HORIZONTAL RF REMOTE CONTROL

Using Japanese imported dome slices, it can withstand 100,000+ times of repeated pressing, and use strength to ensure the durability of the product.

### **AUTO OPENING AND CLOSING**



Microwave sensing, auto open seat and cover Lid will automatically open when user approaches, close when user walks away. The function can be switched between on and off.

Foot sensor for seat ring opening