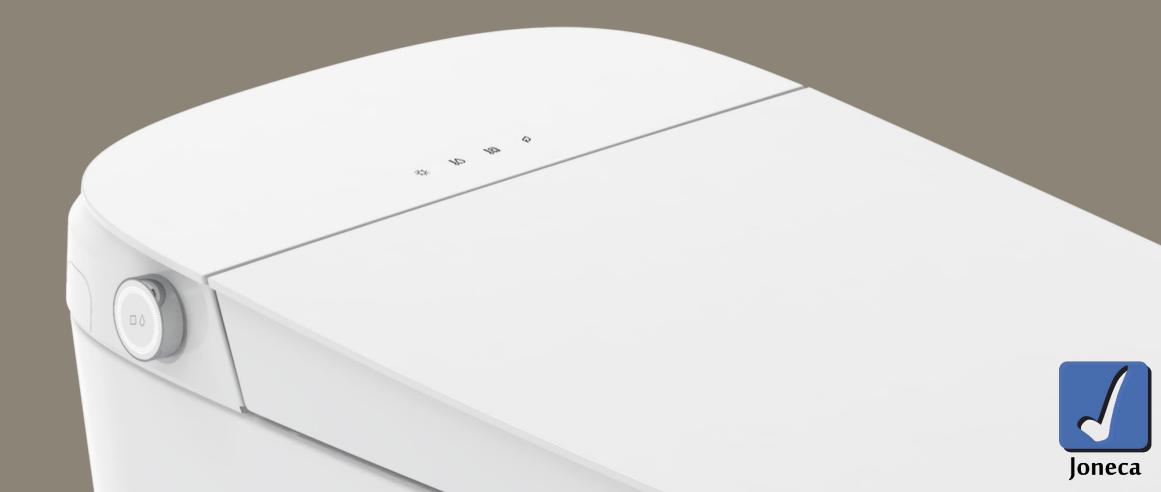

### **ONE-TOUCH KNOB**

### **EXQUISITE DIGITAL DISPLAY**

✓ High-definition LED display window, all functions and numerical status are displayed on one screen, easy to grasp.✓ Optional Multiple material.