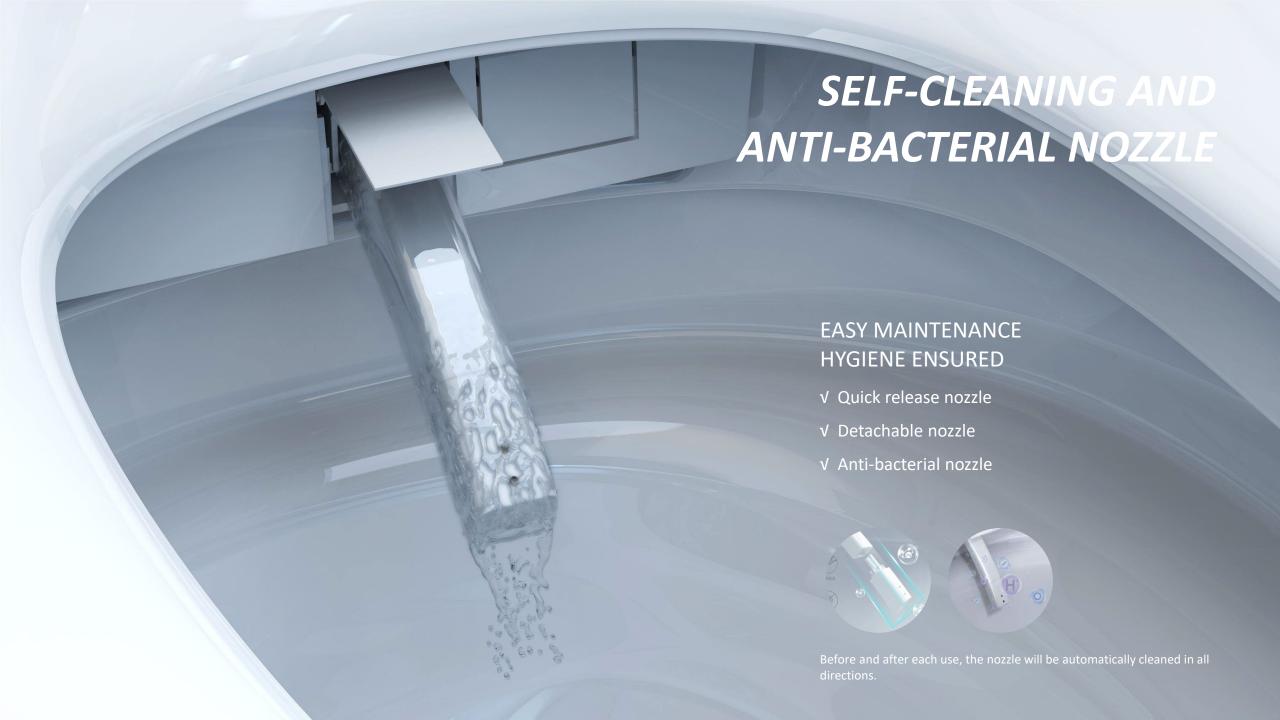

### CAPACITIVE SEATING SENSOR

- Capacitive seating sensor, intelligently recognizes whether someone is sitting on the seat, and turns on the self-cleaning mode of the nozzle after taking the seat, for use after defecation.
- At the same time, it also prevents the nozzle from spraying water randomly due to malfunction when no one is seated.