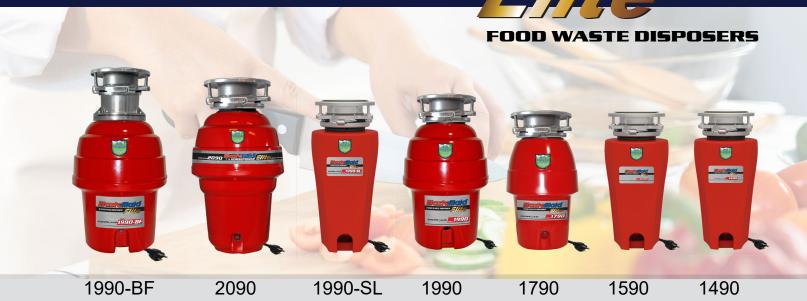

### -WARRANTIES

3/4 HP

| 2090    | 12-Years |
|---------|----------|
| 1990    | 10-Years |
| 1990-SL | 10-Years |
| 1990-BF | 10-Years |
| 1790    | 6-Years  |
| 1590    | 6-Years  |
| 1490    | 5-Years  |